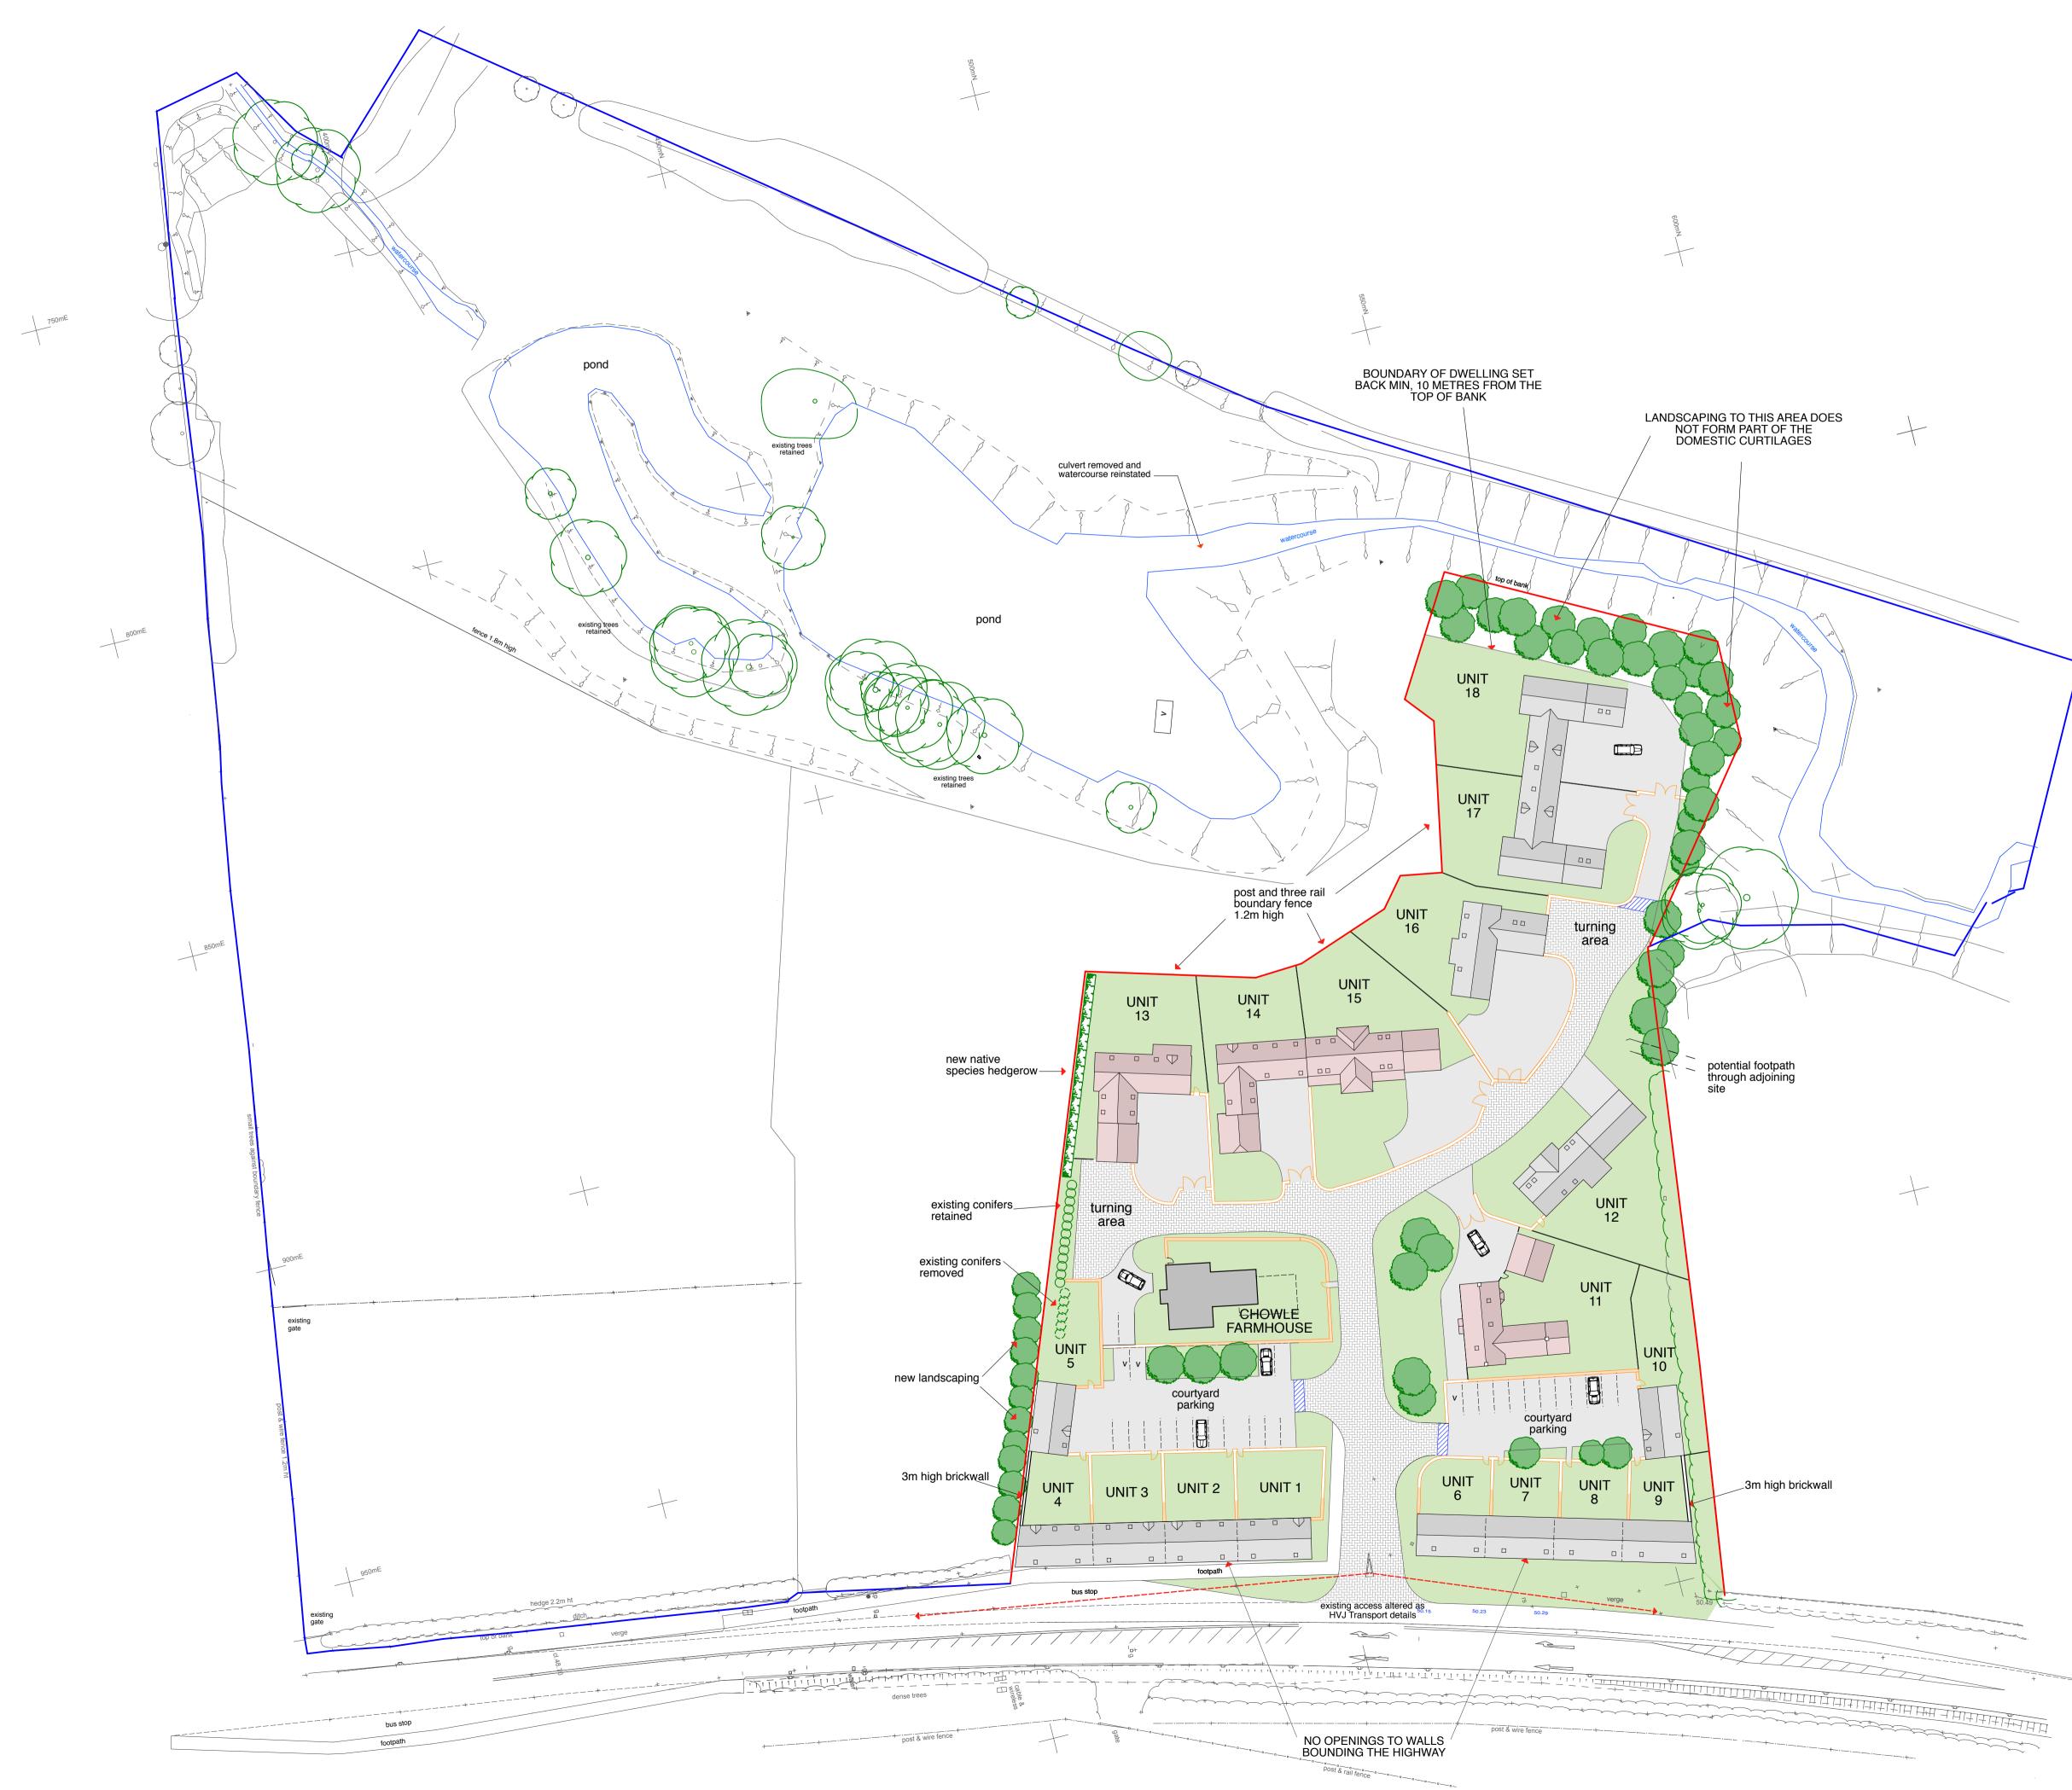

MEANS OF ENCLOSURE

| stone wall 1.2m high       |
|----------------------------|
| stone wall 1.8m high       |
| <br>close boarded timer fe |

boarded timer fence 1.8m high

Traffic calming rumble strips

drawing no.